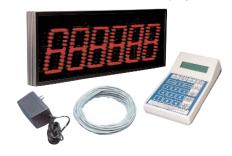

#### **Display Options**

Series 6200 Timers are available in 4- and 6-digit versions. Most commonly used are the 4-digit displays showing hours/minutes or minutes/seconds, and the 6-digit displays showing hours/minutes/seconds. These displays feature 5.5" tall characters visible up to 125 feet, and they come in attractive extruded aluminum cases with a red Plexiglas front panel. These cases are anodized for scratch-resistant purposes. Included with the system is everything needed for complete installation. One cable from the timer supplies both power and signal to the display(s). Multiple displays can be added to enhance viewing.

#### System 62106 Timer . .\$718

One Model 6200 Keypad & Power Adapter One Model 960 Remote Display 100-ft (30m) Connecting Cable Extra Display . . . . . \$349