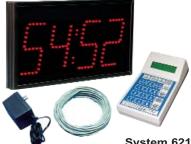

#### **Display Options**

Series 6200 Timers are available in 4- and 6-digit versions. Most commonly used are the 4-digit displays showing hours/minutes or minutes/seconds, and the 6-digit displays showing hours/minutes/seconds. These displays feature 5.5" tall characters visible up to 125 feet, and they come in attractive extruded aluminum cases with a red Plexiglas front panel. These cases are anodized for scratch-resistant purposes. Included with the system is everything needed for complete installation. One cable from the timer supplies both power and signal to the display(s). Multiple displays can be added to enhance viewing.

#### **Product Pricing:**

\*\*Each Timer System includes one Display, one Model 6200 Keypad and Power Adapter, and 100 feet of connecting cable.

System 62104 Timer . .\$638

One Model 6200 Keypad & Power Adapter One Model 940 Remote Display 100-ft (30m) Connecting Cable Extra Display . . . . . \$279