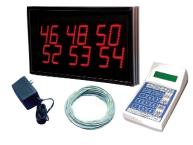

#### **Display Options**

Series 6200 Timers are available in 4- and 6-digit versions. Most commonly used are the 4-digit displays showing hours/minutes or minutes/seconds, and the 6-digit displays showing hours/minutes/seconds. These displays feature 5.5" tall characters visible up to 125 feet, and they come in attractive extruded aluminum cases with a red Plexiglas front panel. These cases are anodized for scratch-resistant purposes. Included with the system is everything needed for complete installation. One cable from the timer supplies both power and signal to the display(s). Multiple displays can be added to enhance viewing.

#### System 62112 Timer . .\$744

One Model 6200 Keypad & Power Adapter
One Model 9620 Remote Display
100-ft (30m) Connecting Cable
Extra Display . . . . . . \$375

Mini-Display System......Call for information