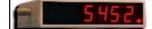

#### **Display Options**

Series 6200 Timers are available in 4- and 6-digit versions. Most commonly used are the 4-digit displays showing hours/minutes or minutes/seconds, and the 6-digit displays showing hours/minutes/seconds. These displays feature 5.5" tall characters visible up to 125 feet, and they come in attractive extruded aluminum cases with a red Plexiglas front panel. These cases are anodized for scratch-resistant purposes. Included with the system is everything needed for complete installation. One cable from the timer supplies both power and signal to the display(s). Multiple displays can be added to enhance viewing.