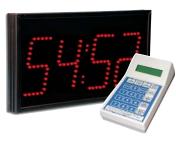

#### **Timer Keypad**

The keypad's LCD display shows both "A" and "B" timers simultaneously and allows the user to select which timer will appear on the remote display. Changes entered on timer "A" does not affect the contents and/or mode of timer "B." Either timer can count up or down and start or stop independently. Timer "A" can start timer "B" or show the time of day.

#### **Display Options**

Series 6200 Timers are available in 4- and 6-digit versions. Most commonly used are the 4-digit displays showing hours/minutes or minutes/seconds, and the 6-digit displays showing hours/minutes/seconds. These displays feature 5.5" tall characters visible up to 125 feet, and they come in attractive extruded aluminum cases with a red Plexiglas front panel. These cases are anodized for scratch-resistant purposes. Included with the system is everything needed for complete installation. One cable from the timer supplies both power and signal to the display(s). Multiple displays can be added to enhance viewing.