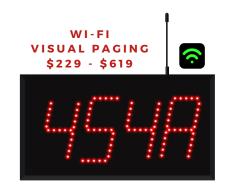

WI-Fi displays are operated from a free app, available on Apple and Android app stores. Use any smart device to instantly update order numbers.