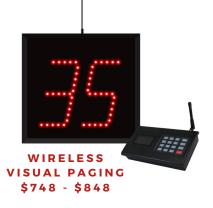

## RESTAURANT CUSTOMER PAGING

Microframe's Wireless Visual Paging silently pages customers to the pickup counter when their food is ready. When the food is ready, an employee simply enters the order number on the transmitter, and it instantly displays on the LED screen.