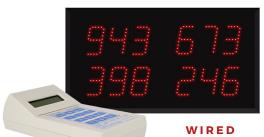

One of Microframe's tried-and-true visual paging solutions. The handheld keypad is wired to the display and is used to one or multiple order numbers on the screen. Available in single, 3x4 and 6x2 number sets.