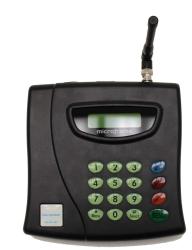

## **Features**

The Model 3611 Transmitter is designed to accept numbers typed into the transmitter and display them on a wireless UHF display. Depending on the mode, the transmitter can either show six 2-digit numbers at a time or four 3-digit numbers.