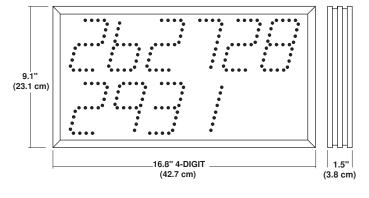

#### **Features**

The Model 9620 Remote Display is designed to display up to six 2-digit numbers at a time. The Model 9620 Display has 2.5 inch tall digits viewable up to 80 feet and is encased in an aluminum extruded cabinet. Optional ceiling mounts are available in a single, double, or triple cluster for easy mounting in the center of or around the peripheral of a large retail area. Outdoor displays are also available.

#### **Model 9620 Specifications**