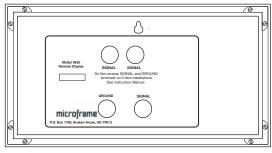

#### Operation

The Model 9620 Remote Display is designed to operate with the Microframe Model 9010 Keypad. The signal and power is received from a single cable connected to the Keypad. Up to four displays may be connected directly to the Keypad.

#### **Back View**

4600\AX\9700.ai