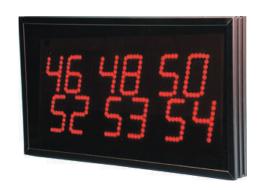

#### **Features**

The Model 9620 Remote Display is designed to display up to six 2-digit numbers at a time. The Model 9620 Display has 2.5 inch tall digits viewable up to 80 feet and is encased in an aluminum extruded cabinet. Optional ceiling mounts are available in a single, double, or triple cluster for easy mounting in the center of or around the peripheral of a large retail area. Outdoor displays are also available.

#### Front View