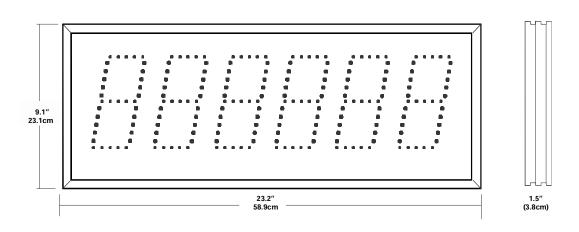

# Model 960 Visual-Pager® Display Specifications

| Remote Display               | Wall-mount 5.5" tall LED Display                 |
|------------------------------|--------------------------------------------------|
| Maximum Distance from Keypad | 2,000' / 1 Display, 300' / Full Load of Displays |
| Maximum Number of Displays   | Five 6-digit displays w/o additional booster amp |
| Power Input Requirements     | Power is supplied by the keypad.                 |
| Character Viewing Distance   | 125 feet in normal indoor light                  |
| Case                         | Aluminum extrusion frame with acrylic faceplate  |
| Weight                       | 6-digit / 5.25 lbs (2.4kg)                       |
| Dimensions                   | See drawing above.                               |