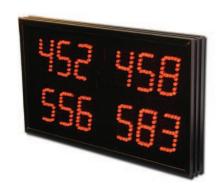

#### **Features**

The Model 9430 Remote Display is designed to show up to four 3-digit numbers at a time. The Model 9430 Display has 2.5 inch tall digits viewable up to 80 feet and is encased in an aluminum extruded cabinet. Optional ceiling mounts are available in a single, double, or triple cluster for easy mounting in the center of or around the peripheral of a large retail area. Outdoor displays are also available.

#### Operation

The Model 9430 Remote Display is designed to operate with the Microframe Model 9010 Keypad to provide a continually refreshed Remote Display of up to 32 different 3-digit numbers from 000 to 999. The signal and power is received from a single cable connected to the Model 9010 Keypad. Up to four displays may be connected directly to the Model 9010 Keypad.

Microframe® Model 9430 Display