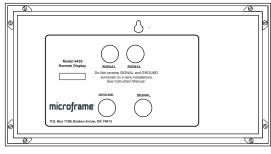

#### Operation

The Model 9430 Remote Display is designed to operate with the Microframe Model 9010 Keypad to provide a continually refreshed Remote Display of up to 32 different 3-digit numbers from 000 to 999. The signal and power is received from a single cable connected to the Model 9010 Keypad. Up to four displays may be connected directly to the Model 9010 Keypad.

#### **Back View**

9040\px\9700.a