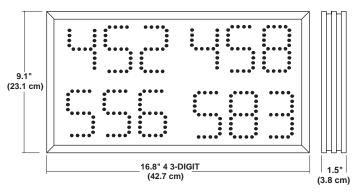

#### **Features**

The Model 9430 Remote Display is designed to show up to four 3-digit numbers at a time. The Model 9430 Display has 2.5 inch tall digits viewable up to 80 feet and is encased in an aluminum extruded cabinet. Optional ceiling mounts are available in a single, double, or triple cluster for easy mounting in the center of or around the peripheral of a large retail area. Outdoor displays are also available.

#### Front View