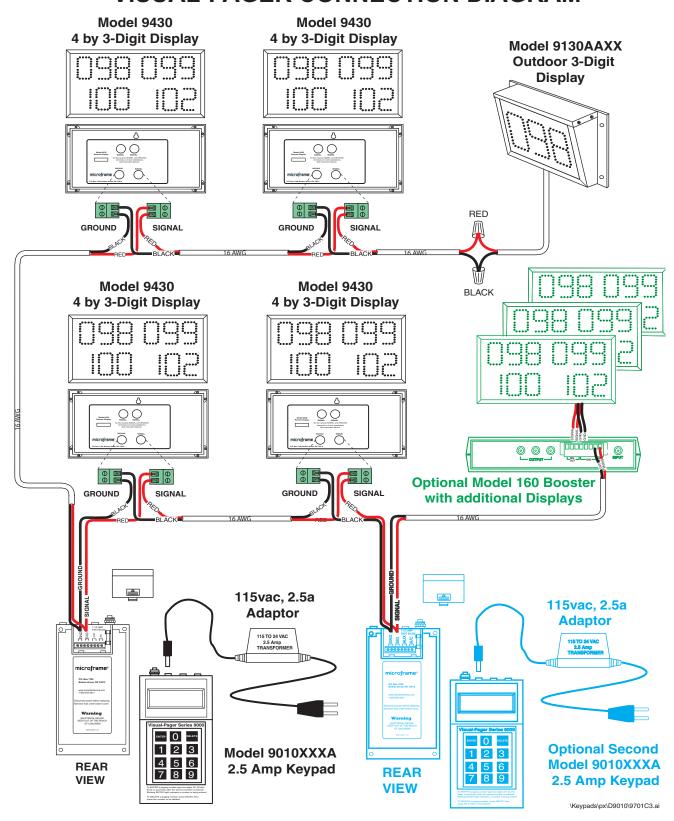

## VISUAL-PAGER CONNECTION DIAGRAM

The VISUAL-PAGER System is very easy to install if connected as shown above. One AC Adapter next to the Keypad powers the entire system. Extensions and additions can easily be made by using locally purchased 18 AWG wire. For cable distances over 200 feet refer to the **Cable Length Chart**. The system may be connected in other configurations. For example, additional Keypads may be connected to each other then routed to the Displays or the closest Display as shown. The important issue is to make sure all Signals are connected to Signal and Grounds are connected to Ground.