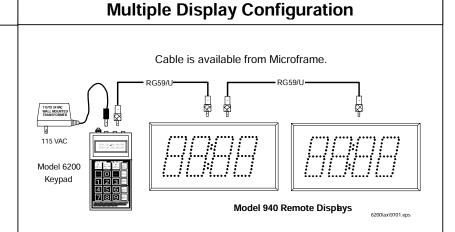

## **Features**

The 6200 Timer Keypad connects to either the Model 940 (4-digit), Model 960 (6-digit) Displays with 18 AWG 2-conductor wire (also sold separately). The 6200 Series is a simple and effective count up or down timer for managing timed speaking events, including onstage performances, or radio/television broadcasts.

The 6200 Timer Keypad has its own LCD display that allows the user to view the same time that is displayed on the Model 940 and 960 displays. The timer can be programmed to automatically reset and reload or reset and start over. The keypad's LCD display shows both A and B timers simultaneously and allows the user to select which timer will appear on the display. Changes entered on one timer do not affect the contents and/or mode of the other timer. Either timer can also start and stop with external remote push buttons, available from Microframe. Please call for further information.