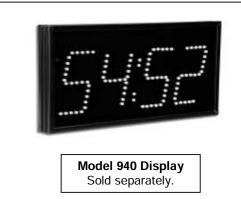

## **Features**

The 6200 Timer Keypad connects to either the Model 940 (4-digit), Model 960 (6-digit) Displays with 18 AWG 2-conductor wire (also sold separately). The 6200 Series is a simple and effective count up or down timer for managing timed speaking events, including onstage performances, or radio/television broadcasts.