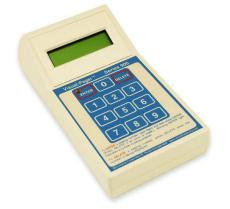

## **Features**

The 6200 Timer Keypad connects to either the Model 940 (4-digit), Model 960 (6-digit) Displays with 18 AWG 2-conductor wire (also sold separately). The 6200 Series is a simple and effective count up or down timer for managing timed speaking events, including onstage performances, or radio/television broadcasts.

The 6200 Timer Keypad has its own LCD display that allows the user to view the same time that is displayed on the Model 940 and 960 displays. The timer can be programmed to automatically reset and reload or reset and start over. The keypad's LCD display shows both A and B timers simultaneously and allows the user to select which timer will appear on the display. Changes entered on one timer do not affect the contents and/or mode of the other timer. Either timer can also start and stop with external remote push buttons, available from Microframe. Please call for further information.

The 6200 Timer Keypad has a user-programmable Flash Feature. By simply pressing a button, the display will flash to catch the attention of the person speaking. This is ideal for live television or radio broadcasts where timing is critical. After flashing, the display then reverts to the normal timer display mode. You can continue to press the flash button as frequently as desired.